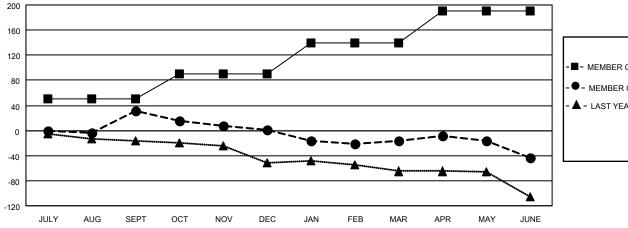

## GOALS AND ACTUAL MEMBERS CUMULATIVE

| <b>I</b> - | MEMBER | GROWTH | NET | GOAL |
|------------|--------|--------|-----|------|
|            |        |        |     |      |

- ■ - MEMBER GROWTH ACTUAL

▲ - LAST YEAR MEMBERSHIP ACTUAL

| DROPPED CLUBS: 1 |     |
|------------------|-----|
| DROPPED MEMBERS  |     |
| DECEASED         | 21  |
| CLUB CANCELLED   | 0   |
| OTHER            | 124 |
| TOTAL            | 145 |