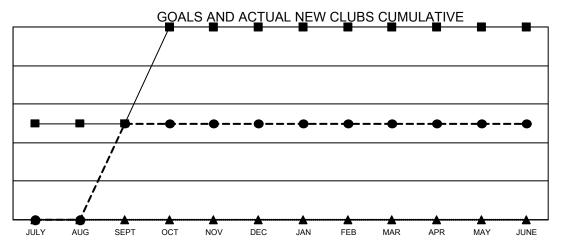

■- CURRENT YEAR GOALS FOR NEW CLUBS

- CURRENT YEAR ACTUAL NEW CLUBS

- ▲ - LAST YEAR ACTUAL NEW CLUBS